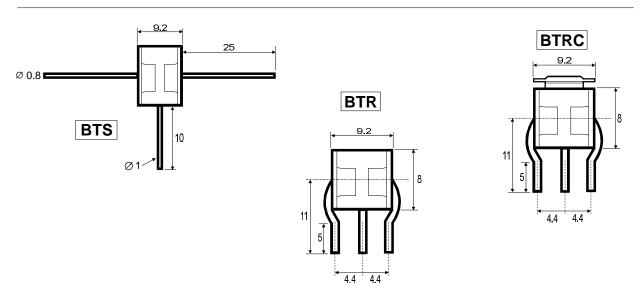

## **3-Element Surge Arrester Gas Discharge Tubes BT**

Note: All dimensions are in millimeters.

The Citel BT Gas Discharge Tubes use non- radioactive technology. They have been designed to protect Telecom and Datacom equipment against lightning surges and electrical transients.

The BTS, S - meaning leaded version, has tin plated leads for PC board mounting.

| $\sim$           |  |
|------------------|--|
| $\triangleright$ |  |

#### Part No:

| Description:                    | Part No: |
|---------------------------------|----------|
| Bare surge-arrester             | BT       |
| With axial leads                | BTS      |
| With radial leads               | BTR      |
| With radial leads and fail-safe | BTRC     |